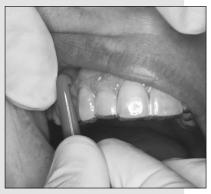

## **Splint Remover**

Using the Splint Remover, the patient can easily remove thermoformed aligners or splints. Please proceed as follows:

Ref: 5359.1 / 5 pcs.

( (

SCHEU-DENTAL GmbH www.scheu-dental.com Am Burgberg 20 58642 Iserlohn · Germany phone+49 2374 9288-0 fax +49 2374 9288-90 Facebook scheu.dental

- 1. Hook the Splint Remover into the rear edge of the aligner or splint. Then begin with loosening the splint at one side with a slight downwards movement.
- 2. Proceed in the same way at the other side.
- 3. Repeat these steps (alternating between right and left side) until the aligner/splint can be easily removed in order to make sure not to damage it.